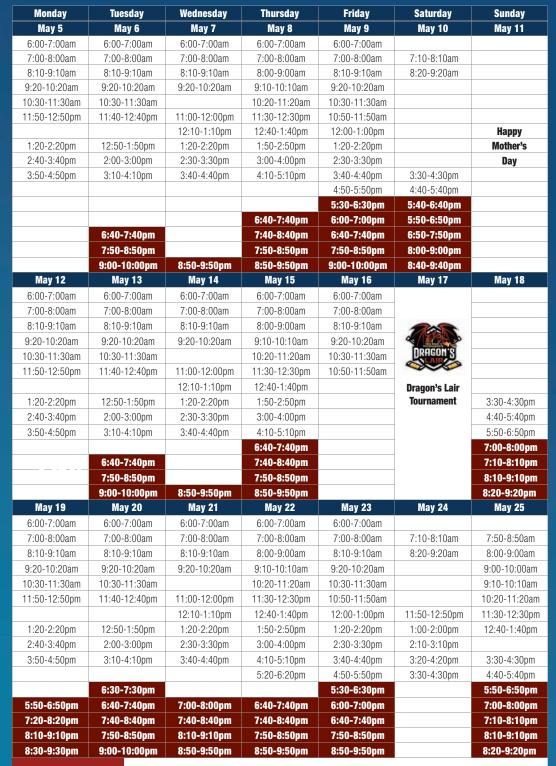

Weeknights & Weekend Classes Available!

Starting at \$224 for 10 Weeks!

Register Online at RocketIce.com
Or Call
630-679-1700

| Monday        | Tuesday                      | Wednesday     | Thursday      | Friday         | Saturday    | Sunday  |  |  |
|---------------|------------------------------|---------------|---------------|----------------|-------------|---------|--|--|
| Apr 14        | Apr 15                       | Apr 16        | Apr 17        | Apr 18         | Apr 19      | Apr 20  |  |  |
|               |                              |               | 440           | DAY OFF!       |             |         |  |  |
| Dou           | r't Mis                      | s Out.        |               | No School      |             |         |  |  |
|               |                              |               |               | Districts      |             |         |  |  |
| Bool          | k Online                     | P. NOW!       |               | 59, 129, 202   |             |         |  |  |
|               |                              |               |               | 203, 204, 365U |             |         |  |  |
| 6:00-7:00am   | 6:00-7:00am                  | 6:00-7:00am   | 6:00-7:00am   | 6:00-7:00am    |             |         |  |  |
| 7:00-8:00am   | 7:00-8:00am                  | 7:00-8:00am   | 7:00-8:00am   | 7:00-8:00am    | 7:10-8:10am |         |  |  |
| 8:10-9:10am   | 8:10-9:10am                  | 8:10-9:10am   | 8:00-9:00am   | 8:10-9:10am    | 8:20-9:20am |         |  |  |
| 9:20-10:20am  | 9:20-10:20am                 | 9:20-10:20am  | 9:10-10:10am  | 9:20-10:20am   |             | Нарру   |  |  |
| 10:30-11:30am | 10:30-11:30am                |               | 10:20-11:20am | 10:30-11:30am  |             | Easter! |  |  |
| 11:50-12:50pm | 11:40-12:40pm                | 11:00-12:00pm | 11:30-12:30pm | 10:50-11:50am  |             |         |  |  |
|               |                              | 12:10-1:10pm  | 12:40-1:40pm  | 12:00-1:00pm   |             |         |  |  |
| 1:20-2:20pm   | 12:50-1:50pm                 | 1:20-2:20pm   | 1:50-2:50pm   | 1:20-2:20pm    |             |         |  |  |
| 2:40-3:40pm   | 2:00-3:00pm                  | 2:30-3:30pm   | 3:00-4:00pm   | 2:30-3:30pm    |             |         |  |  |
| 3:50-4:50pm   | 3:10-4:10pm                  | 3:40-4:40pm   | 4:10-5:10pm   | 3:40-4:40pm    | 3:30-4:30pm |         |  |  |
| _             |                              |               |               | 4:50-5:50pm    | 4:40-5:40pm |         |  |  |
| Even          | ing Tim                      | es For        | 5:30-6:30pm   | 5:40-6:40pm    |             |         |  |  |
|               |                              |               |               | 6:00-7:00pm    | 5:50-6:50pm |         |  |  |
|               |                              |               | 7:40-8:40pm   | 6:40-7:40pm    | 6:50-7:50pm |         |  |  |
|               | 7:50-8:50pm                  |               | 7:50-8:50pm   | 7:50-8:50pm    | 8:00-9:00pm |         |  |  |
|               | 9:00-10:00pm                 | 8:50-9:50pm   | 8:50-9:50pm   | 9:00-10:00pm   | 8:40-9:40pm |         |  |  |
| Apr 21        | Apr 22                       | Apr 23        | Apr 24        | Apr 25         | Apr 26      | Apr 27  |  |  |
| DAY OFF!      | H Manaina Althonoman trening |               |               |                |             |         |  |  |

|        | 3.00-10.00pm               | 0.00-3.00piii | 0.00-3.00piii | 3.00-10.00biii   | or to or topin |               |  |  |  |  |  |  |
|--------|----------------------------|---------------|---------------|------------------|----------------|---------------|--|--|--|--|--|--|
| 21     | Apr 22                     | Apr 23        | Apr 24        | Apr 25           | Apr 26         | Apr 27        |  |  |  |  |  |  |
| FF!    | 440                        |               | House         | . Trous          | ••             |               |  |  |  |  |  |  |
| 100l   | MOIN                       | nung, A       | DUMUUU        | ı, Eveniv        | <i>y</i>       |               |  |  |  |  |  |  |
| cts    | and Weekend Times For You! |               |               |                  |                |               |  |  |  |  |  |  |
| , 365U |                            | ••••          | im AAGG       | Cruc I Ur        |                | , ou.         |  |  |  |  |  |  |
| 00am   | 6:00-7:00am                | 6:00-7:00am   | 6:00-7:00am   | 6:20-7:20am      |                |               |  |  |  |  |  |  |
| 00am   | 7:00-8:00am                | 7:00-8:00am   | 7:00-8:00am   |                  |                |               |  |  |  |  |  |  |
| 10am   | 8:10-9:10am                | 8:10-9:10am   | 8:00-9:00am   |                  |                | 11:20-12:20pm |  |  |  |  |  |  |
| :20am  | 9:20-10:20am               | 9:20-10:20am  |               | ****             | 33             |               |  |  |  |  |  |  |
| :30am  | 10:30-11:30am              |               |               | CHTI             | משחי           |               |  |  |  |  |  |  |
| 2:50pm | 11:40-12:40pm              | 11:00-12:00pm |               | SHI              | IFFLE          | 2:20-3:20pm   |  |  |  |  |  |  |
|        |                            | 12:10-1:10pm  |               |                  | EM             | 3:30-4:30pm   |  |  |  |  |  |  |
| 20pm   | 12:50-1:50pm               | 1:20-2:20pm   |               |                  |                | 4:40-5:40pm   |  |  |  |  |  |  |
| 40pm   | 2:00-3:00pm                | 2:30-3:30pm   | 3:00-4:00pm   | Chi Town Shuffle |                | 5:50-6:50pm   |  |  |  |  |  |  |
| 50pm   | 3:10-4:10pm                | 3:40-4:40pm   | 4:10-5:10pm   |                  |                | 7:00-8:00pm   |  |  |  |  |  |  |
|        |                            |               | 7:40-8:40pm   |                  |                | 7:10-8:10pm   |  |  |  |  |  |  |
|        | 7:50-8:50pm                |               | 7:50-8:50pm   |                  |                | 8:10-9:10pm   |  |  |  |  |  |  |
|        | 9:00-10:00pm               | 8:50-9:50pm   | 8:50-9:50pm   |                  |                | 8:20-9:20pm   |  |  |  |  |  |  |
| 28     | Apr 29                     | Apr 30        | May 1         | May 2            | May 3          | May 4         |  |  |  |  |  |  |
| FF!    |                            |               |               | DAY OFF!         |                |               |  |  |  |  |  |  |
| ıool   |                            |               |               | No School        |                |               |  |  |  |  |  |  |
| 129    |                            |               |               | District 204     |                |               |  |  |  |  |  |  |
| 00am   | 6:00-7:00am                | 6:00-7:00am   | 6:00-7:00am   | 6:00-7:00am      |                | 6:40-7:40am   |  |  |  |  |  |  |
| 00am   | 7:00-8:00am                | 7:00-8:00am   | 7:00-8:00am   | 7:00-8:00am      | 7:10-8:10am    | 7:00-8:00am   |  |  |  |  |  |  |
| 10am   | 8:10-9:10am                | 8:10-9:10am   | 8:00-9:00am   | 8:10-9:10am      | 7:20-8:20am    | 7:50-8:50am   |  |  |  |  |  |  |
| :20am  | 9:20-10:20am               | 9:20-10:20am  | 9:10-10:10am  | 9:20-10:20am     | 8:20-9:20am    | 8:10-9:10am   |  |  |  |  |  |  |
| :30am  | 10:30-11:30am              |               | 10:20-11:20am | 10:30-11:30am    |                | 9:00-10:00am  |  |  |  |  |  |  |
| 2:50pm | 11:40-12:40pm              | 11:00-12:00pm | 11:30-12:30pm | 10:50-11:50am    |                | 9:20-10:20am  |  |  |  |  |  |  |
|        |                            | 12:10-1:10pm  | 12:40-1:40pm  | 12:00-1:00pm     |                | 10:30-11:30am |  |  |  |  |  |  |
| 20pm   | 12:50-1:50pm               | 1:20-2:20pm   | 1:50-2:50pm   | 1:20-2:20pm      |                |               |  |  |  |  |  |  |
| 40pm   | 2:00-3:00pm                | 2:30-3:30pm   | 3:00-4:00pm   | 2:30-3:30pm      | 5:00-6:00pm    |               |  |  |  |  |  |  |
| 50pm   | 3:10-4:10pm                | 3:40-4:40pm   | 4:10-5:10pm   | 3:40-4:40pm      | 6:00-7:00pm    | 5:20-6:20pm   |  |  |  |  |  |  |
|        |                            |               | 7:40-8:40pm   | 4:50-5:50pm      | 7:20-8:20pm    | 6:30-7:30pm   |  |  |  |  |  |  |
|        | 7:50-8:50pm                |               | 7:50-8:50pm   | 6:00-7:00pm      | 8:30-9:30pm    | 7:10-8:10pm   |  |  |  |  |  |  |
|        | 9:00-10:00pm               | 8:50-9:50pm   | 8:50-9:50pm   |                  | 8:50-9:50pm    | 7:40-8:40pm   |  |  |  |  |  |  |
|        |                            |               |               |                  |                |               |  |  |  |  |  |  |